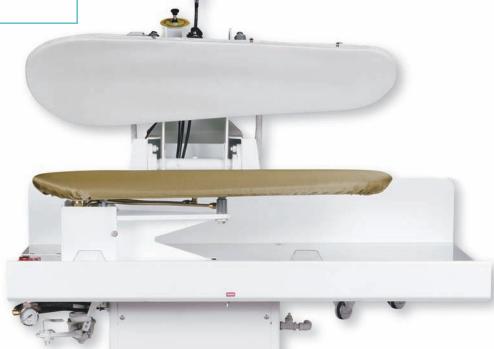

## "C" Series Dry Cleaning Scissor Utilities

Models 421/461 SURMC, 461SULMC

- Choice of Heads and Bucks Sizes for Versatility
- Available with Small End to the Right (SURMC) or to the Left (SULMC)
- All Models Available with Grid Plate or with Hot Head

- Close Head with One Hand, Two Hands Required to Lock
- Fast Closing and Opening of Head for Maximum Production

- No Vacuum-Pick-Up Feature with Fast Head Opening
- Durable Frame and Bearings

Iron Attachment, Sleeve Board, Water Spray Optional.