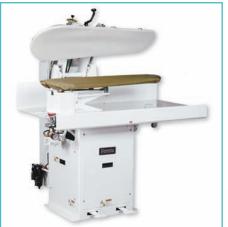

## "C" Series Dry Cleaning Scissor Utilities

Models 421/461 SURMC, 461SULMC

- Choice of Heads and Bucks Sizes for Versatility
- Available with Small End to the Right (SURMC) or to the Left (SULMC)
- All Models Available with Grid Plate or with Hot Head

- Close Head with One Hand, Two Hands Required to Lock
- Fast Closing and Opening of Head for Maximum Production

- No Vacuum-Pick-Up Feature with Fast Head Opening
- Durable Frame and Bearings

Iron Attachment, Sleeve Board, Water Spray Optional.