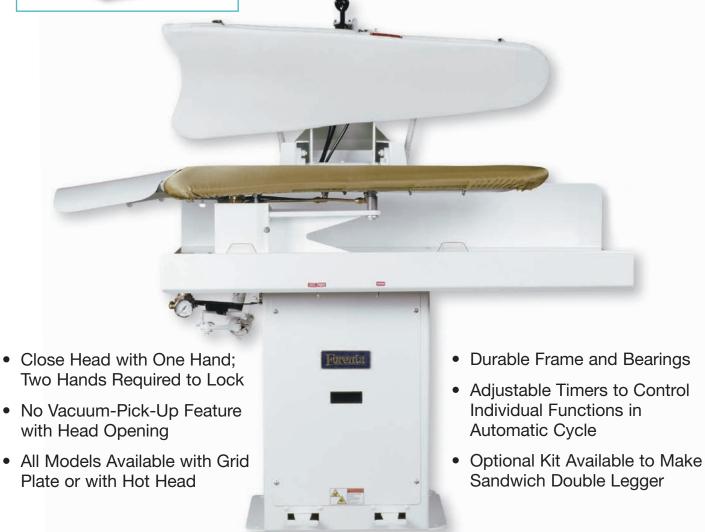

## Series ry Cleaning Scissor Leggers Models 471/481/491 SLMAC/SLMC

- Model SLMC Manual (Non-Automatic) Operational Cycle
- Model SLMAC Automatic Cycle for Pressing Pants and Manual Operation for Other Garments
- Available with Different Size Heads and Bucks for Versatility
- New Wider Head and Buck Available with Model 491

Iron Attachment, Sleeve Board, Water Spray Optional.