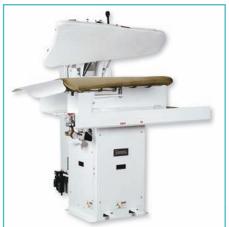

## Series ry Cleaning Scissor Leggers Models 471/481/491 SLMAC/SLMC

- Model SLMC Manual (Non-Automatic) Operational Cycle
- Model SLMAC Automatic Cycle for Pressing Pants and Manual Operation for Other Garments
- Available with Different Size Heads and Bucks for Versatility
- New Wider Head and Buck Available with Model 491