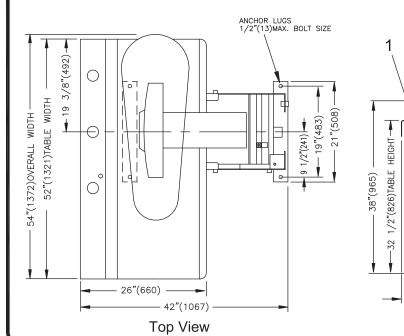

## Detail Line Drawing (millimeters shown in parentheses)

## Models 422/462 FOR/FOL

| Electrical connections                                                                                                               | 422/462<br>FOR/FOL                         |
|--------------------------------------------------------------------------------------------------------------------------------------|--------------------------------------------|
| Voltage 120V 1PH 50/60Hz .5amps<br>Voltage 230V 1PH 50/60Hz .25amps                                                                  | Standard<br>optional                       |
| Optional Iron Attachement:<br>Voltage 120V 1PH 50/60Hz Wattage<br>Approx. Consumptiom/hour                                           | 1000<br>0.5 KWH                            |
| Steam and Air connection                                                                                                             |                                            |
| Steam Inlet NPT Steam Outlet NPT                                                                                                     | 1/2"<br>1/2"                               |
| Rec. steam pressure PSIG kPa                                                                                                         | 75-85<br>517-586                           |
| Steam consumption @ 80psig(552 kPa) lb/hr<br>kg/hr                                                                                   | 51.8<br>23.5                               |
| Compressed air NPT                                                                                                                   | 3/8"                                       |
| Air consumption free air/cycle at 80psig free air/cycle at 552kPa                                                                    | 0.32 FT <sup>3</sup><br>.009m <sup>3</sup> |
| Rec. air pressure PSIG kPa                                                                                                           | 80<br>552                                  |
| Air Vacuum Connection NPT                                                                                                            | 1 1/4"                                     |
| Weight (crated)                                                                                                                      |                                            |
| Shipping Ibs<br>kg                                                                                                                   | 680<br>308                                 |
| 1 Control Push Buttons 4 Steam Outlet connection 2 Steam connection 5 Air Vacuum Connection 3 Air connection 6 Electrical Connection |                                            |