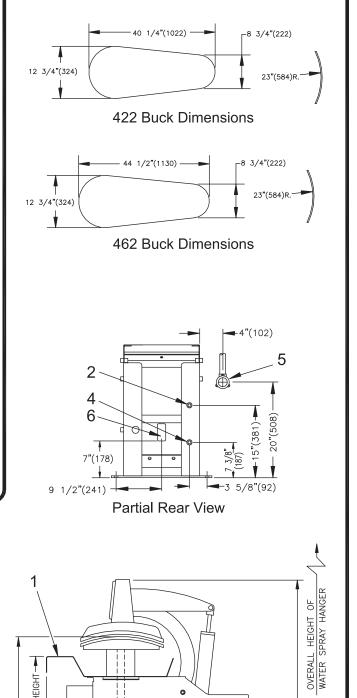

## Detail Line Drawing (millimeters shown in parentheses)

## Models 422/462 FOR/FOL

| Electrical connections                                                                                                               | 422/462<br>FOR/FOL                         |
|--------------------------------------------------------------------------------------------------------------------------------------|--------------------------------------------|
| Voltage 120V 1PH 50/60Hz .5amps<br>Voltage 230V 1PH 50/60Hz .25amps                                                                  | Standard<br>optional                       |
| Optional Iron Attachement:<br>Voltage 120V 1PH 50/60Hz Wattage<br>Approx. Consumptiom/hour                                           | 1000<br>0.5 KWH                            |
| Steam and Air connection                                                                                                             |                                            |
| Steam Inlet NPT Steam Outlet NPT                                                                                                     | 1/2"<br>1/2"                               |
| Rec. steam pressure PSIG kPa                                                                                                         | 75-85<br>517-586                           |
| Steam consumption @ 80psig(552 kPa) lb/hr<br>kg/hr                                                                                   | 51.8<br>23.5                               |
| Compressed air NPT                                                                                                                   | 3/8"                                       |
| Air consumption free air/cycle at 80psig free air/cycle at 552kPa                                                                    | 0.32 FT <sup>3</sup><br>.009m <sup>3</sup> |
| Rec. air pressure PSIG kPa                                                                                                           | 80<br>552                                  |
| Air Vacuum Connection NPT                                                                                                            | 1 1/4"                                     |
| Weight (crated)                                                                                                                      |                                            |
| Shipping Ibs<br>kg                                                                                                                   | 680<br>308                                 |
| 1 Control Push Buttons 4 Steam Outlet connection 2 Steam connection 5 Air Vacuum Connection 3 Air connection 6 Electrical Connection |                                            |